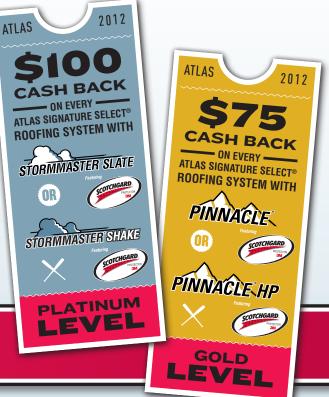

# NOW HITTING CLEANUP: ATLAS SHINGLES FEATURING SCOTCHGARD<sup>™</sup> PROTECTOR

Contractors can earn cash for every Platinum Level and Gold Level Atlas Signature Select<sup>®</sup> Roofing System installed between April 15, 2012 and September 30, 2012.

Email Address:

Phone Number:

City, State, Zip: \_\_\_\_\_ Property Owner Name: \_\_\_

Federal Tax I.D.:

(Same email address used for your Atlas Signature Select® account.)

| MUST SELECT ONE FROM EACH CATEGORY TO QUALIFY - 1 COUPON PER SYSTEM |                                 |                                                  |                 |  |                                |                 |              |                                                                                                                                                                                                                                                                                                  |               |                                         |                           |                 |
|---------------------------------------------------------------------|---------------------------------|--------------------------------------------------|-----------------|--|--------------------------------|-----------------|--------------|--------------------------------------------------------------------------------------------------------------------------------------------------------------------------------------------------------------------------------------------------------------------------------------------------|---------------|-----------------------------------------|---------------------------|-----------------|
| CHOOSE<br>Your<br>Level                                             | SHINGLE<br>(20 Squares Minimum) |                                                  | # OF<br>SQUARES |  | HP & RIDGE<br>undles Minimum)  | # OF<br>Bundles | UNDERLAYMENT |                                                                                                                                                                                                                                                                                                  | # OF<br>Rolls | STARTER STRIP<br>(2 Bundles<br>Minimum) |                           | # OF<br>Bundles |
| Platinum<br><b>\$100</b>                                            |                                 | StormMaster®<br>Slate*<br>StormMaster®<br>Shake* |                 |  | Atlas Pro-Cut®<br>Hip & Ridge* |                 |              | Gorilla Guard <sup>®</sup> High Performance Underlayment <b>(4 Rolls Minimum)</b><br>Summit <sup>®</sup> Synthetic Underlayment <b>(2 Rolls Minimum)</b><br>WeatherMaster <sup>®</sup> Underlayment <b>(8 Rolls Minimum)</b><br>#30 Saturated Felt Underlayment <b>(8 Rolls Minimum)</b>         |               |                                         | Pro-Cut®<br>Starter Strip |                 |
| Gold<br><b>\$75</b>                                                 |                                 | Pinnacle®*<br>Pinnacle® HP*                      |                 |  | Atlas Pro-Cut®<br>Hip & Ridge  |                 |              | Gorilla Guard <sup>®</sup> High Performance Underlayment ( <b>4 Rolls Minimum</b> )<br>Summit <sup>®</sup> Synthetic Underlayment ( <b>2 Rolls Minimum</b> )<br>WeatherMaster <sup>®</sup> Underlayment ( <b>8 Rolls Minimum</b> )<br>#30 Saturated Felt Underlayment ( <b>8 Rolls Minimum</b> ) |               |                                         | Pro-Cut®<br>Starter Strip |                 |